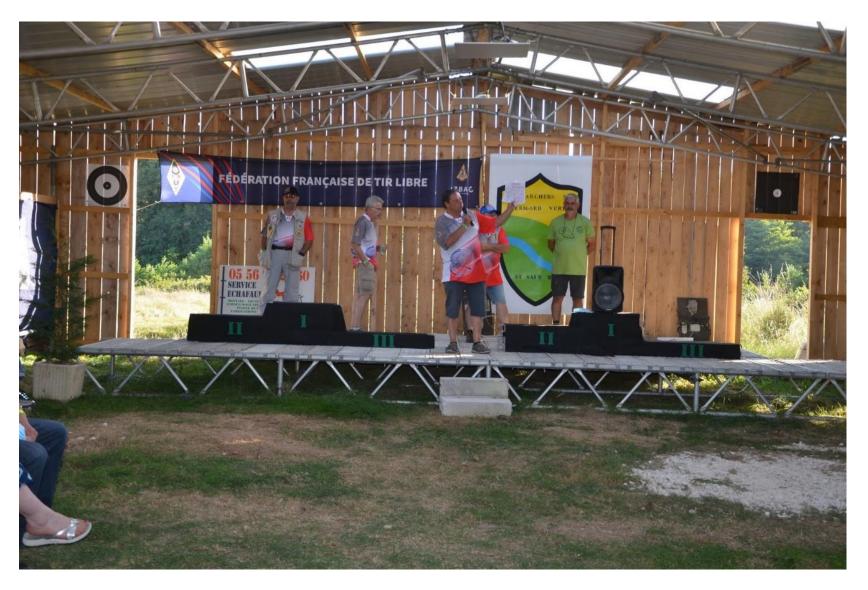

# Price Giving – Closing Ceremony

- More than 100 individual podiums
- A shorter price giving by having at the same time two podiums. Male and female of the same category at the same time.
  - Tested on the last French Nationals

The example of what has been done for the French Nationals for the podiums and that works very well