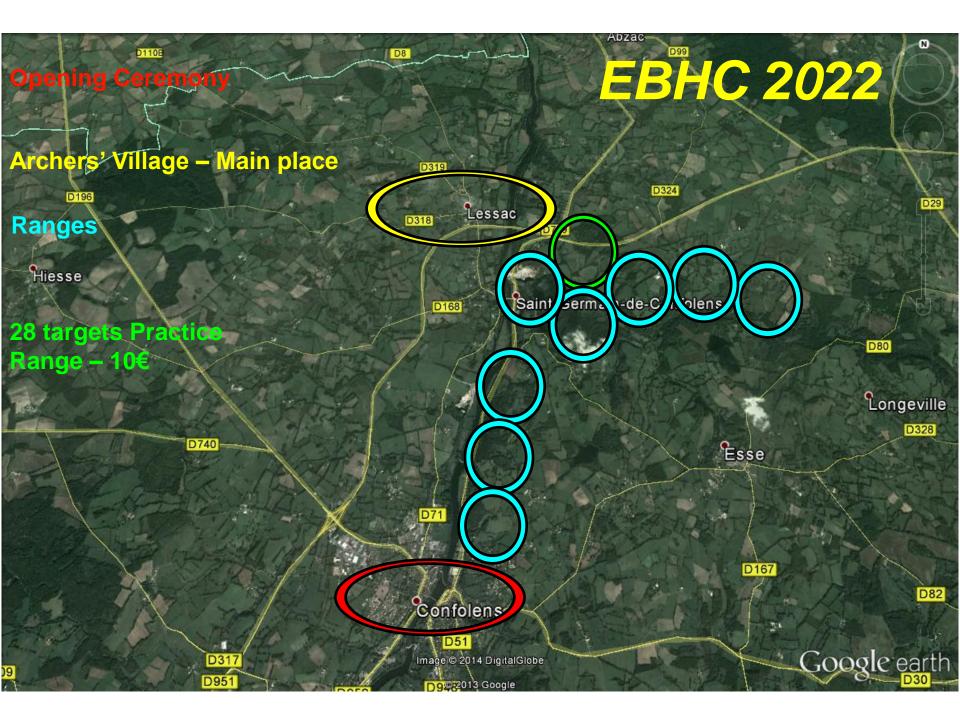

# **EBHC 2022**

# EUROPEAN BOWHUNTER ARCHERY 24 JUIN - 2 JUILLET 2022 CONFOLENS

Banners in town

- 8 ranges all with 3D targets (Eleven Targets)
   1 refreshment point per range (crossing twice)
   2 WC per range
   and bottles of water available for free
- 5 days of shooting one day off.
- 4 Animal rounds
- 2 3D Standard
- 2 3D Hunting
- Cubs and seniors: shoot the same courses as the other archers except one difficult course.
- One 28 targets Practice Range for 10€, available from the 18th and during all the competition

- Only one car park No car on the ranges
- The archers go to the ranges by bus (ten 55 places busses).
- Spare bows in the guarded changing room of the football club - each one with a separate number in order to be found quickly if needed