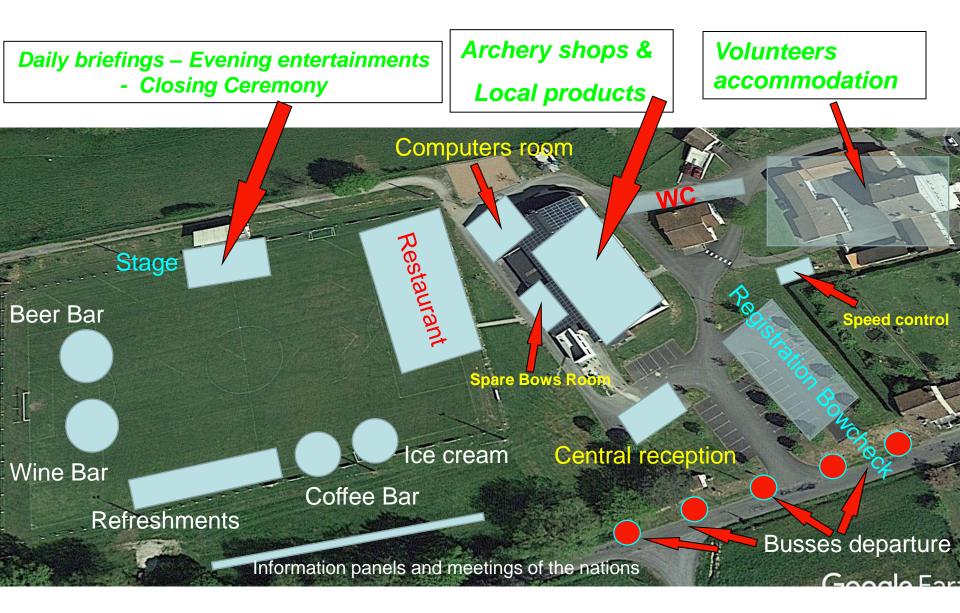

# EBHC 2022 Archers Village

# EBHC 2022 Archers Village

- Welcome, information and tourist center
- Food and drinks in the EBHC Village.
- No money in the village for food and drinks nor on the ranges – 0.50 euros tickets books will be purchased directly at the information center (<u>all refundable if not used</u>) and CB only on the « Archers Village »
- Entertainment: The national music festival has been moved to the 25th of June in Confolens at night
- Various shops archery, local products …
- Huge Practice Range
- Meeting room for the delegates in Confolens and protest committee in « archers village »