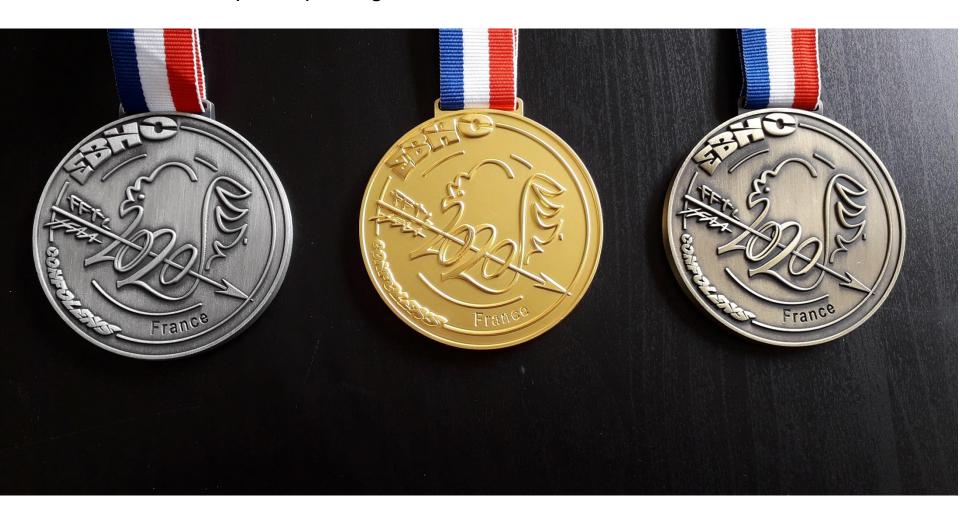

# Style Teams and CON Medals

With special printing on the back for 2022 Teams and CON

Individuals medals will be the same with 2022 instead of 2020