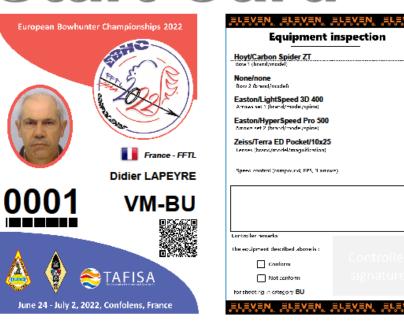

# **Start Card**

#### To be filled and printed before arriving to the Bow Check

Equipment Registration Form / Bogenkontrollformular / Formulario De Inspección De Material / Modulo Controllo Attrezzatura / Formulaire D'inspection Équipement

#### Registration fees

| Registration                              | 1 x  | 155 = | 155 |
|-------------------------------------------|------|-------|-----|
| Total for archer (référence : EBHC2020-00 | 001) | _     | 155 |

I acknowledge that I have read and understood the general safety awareness and that I have payed the registration fees mentioned above,

> Archer signature

Sign the sheet and fold it in 4 parts so that the two upper faces are visible. Put it in the outset that will be handed to you at the registration desk.

| Competitor number                                                              |                        |                                               |                                                                     |                                |               |              |               |              |
|--------------------------------------------------------------------------------|------------------------|-----------------------------------------------|---------------------------------------------------------------------|--------------------------------|---------------|--------------|---------------|--------------|
|                                                                                | _                      | Comp                                          | Compound / Compuesto   Recurve / Recurvo / Ricurvo / Recourber   LB |                                |               |              |               | LB HE        |
|                                                                                | _                      | BB                                            | ВН                                                                  | FS FS                          | BL            | BU           | ro<br>FU      | TR           |
| N                                                                              |                        | BE                                            |                                                                     | ision / Alters                 |               |              |               |              |
| Name                                                                           |                        | Senior                                        | Veteran                                                             | Adult                          | Young A       | _            | unior         | Cub          |
|                                                                                |                        |                                               |                                                                     |                                |               |              |               |              |
| Gender                                                                         | F M                    | Classi                                        | fication                                                            | A                              | В             | С            |               |              |
| Amateur                                                                        |                        | Profe                                         | ssional                                                             |                                |               |              |               |              |
|                                                                                | 1st Bow / 1. Boge      | en / 1er Arco / 1                             | Primo Arco                                                          | o / Premier                    | Ar            |              |               |              |
| Make / Hersteller / Marca / Costrutte                                          | ore / Fabriquer        |                                               | Model / Mo                                                          | dell / Modelo                  | o / Model     | lo / Modèle  | •             |              |
|                                                                                | and Bow / 2. Boger     |                                               | U                                                                   |                                |               |              |               |              |
| Make / Hersteller / Marca / Costrutto                                          | ore / Fabriquer        |                                               | Model / Mo                                                          | dell / Modelo                  | o / Model     | lo / Modèle  | •             |              |
| Arrows (for 1st bow)                                                           | , ,                    |                                               |                                                                     | <i>-</i>                       |               |              | È             |              |
| Make / Hersteller / Marca / Costrutte                                          | ore / Fabriquer        |                                               | Model / Mod                                                         | dell / Modelo                  | o / Model     | lo / Modèl   | e             |              |
| Arrows (for 2nd bow                                                            | ) / Pfeile (f. Bogen   | 2) / Flechas (p                               | ara 2er arc                                                         | o) / Frecce                    | (2° arco      | ) / Flèche   | s (2° arc)    | i            |
| Make / Hersteller / Marca / Costrutto                                          | ore / Fabriquer        | ;                                             | Model / Mod                                                         | dell / Modelo                  | o / Model     | lo / Modèl   | e             |              |
| Speed Check / Geschwindig                                                      | keitsmessung / Co      | omprobación d                                 | e velocida                                                          | d / Control                    | lo veloc      | ità / Cont   | trôle de l    | a Vitesse    |
| D 1/D 1/1                                                                      |                        |                                               |                                                                     | / Flecha /                     |               |              |               |              |
| Bow 1 / Bogen 1 / Arco 1/                                                      | _                      | FPS                                           | ┥                                                                   |                                | FPS.          | 3            |               | FPS.         |
| Bow 2 / Bogen 2 / Arco 2/                                                      | Arc 2 1                | FPS                                           | . 2                                                                 |                                | FPS.          | 3            |               | FPS.         |
| 1st bow : Speed approved / 1.1<br>1er Arco : Velocidad válida / 1° Arco : velo |                        |                                               |                                                                     | ow : Speed appidad válida / 2° |               |              |               |              |
| Yes/Ja/Si/Oui                                                                  | No/Nein/               | Non                                           |                                                                     | Yes/Ja/Si/C                    | Oui           | N            | No/Nein/I     | Non          |
| В                                                                              | inoculars / Fern       | glas / Binocul                                | ares / Bin                                                          | ocolo / Ju                     | melles        |              |               |              |
| Make / Hersteller / Marca / Costrutto                                          | ore / Fabriquer        |                                               | Model / Mod                                                         | dell / Modelo                  | / Modell      | o / Modèle   | ;             |              |
| Magnification / Vergröl                                                        | Berung / Ampliación    | / Ingrandimento /                             | Grossissem                                                          | ent                            |               |              |               |              |
| Binoculars are approved / Ferng                                                | las zugelassen /       |                                               |                                                                     |                                |               | ☐ Y          | es/Ja/Si/C    | Oui          |
| Los prismáticos son aprobados /                                                |                        | lare / Jumelles                               | ont approu                                                          | ıvés                           |               |              | lo/Nein/N     |              |
| Inspection comments / Inspektion K                                             | ommentare / Comen      | tarios sobre la In                            | spección / C                                                        | Commenti de                    | el control    | lore / Com   | mentaires     | d'inspectio  |
| Notes:                                                                         |                        |                                               | ,                                                                   |                                |               |              | Yes/Ja/       | No/Neir      |
|                                                                                | Muss Bogenfe           | requires black tape<br>enster abgeklebt we    | rden / Necista                                                      |                                |               |              | Si/Oui        | Non          |
|                                                                                |                        | rco da nastrare / Fe                          |                                                                     |                                |               |              |               |              |
|                                                                                |                        | y / Pfeile passen / S<br>la / Les flèches sor |                                                                     |                                | ,o.a / riic ( | contonies    |               |              |
|                                                                                |                        | ola / Les flèches sor<br>mplies with IFAA /   |                                                                     |                                | FAA/          |              |               |              |
|                                                                                | El equipo cum          | ple las normativas<br>corrisponde IFAA/       | FAA                                                                 | -                              |               | Signatu      | re / Untersci | hrift /Firma |
|                                                                                | ion on the range / Bo  | genkontrolle auf                              | dem Feld /                                                          | Inspección d                   | e los equ     | ipos en el 1 |               | t /1 mild    |
| Controlle                                                                      | o attrezzatura sui car | npi di gara / L'ins                           | pection des                                                         | équipements                    | s sur la ga   | ımme         |               |              |