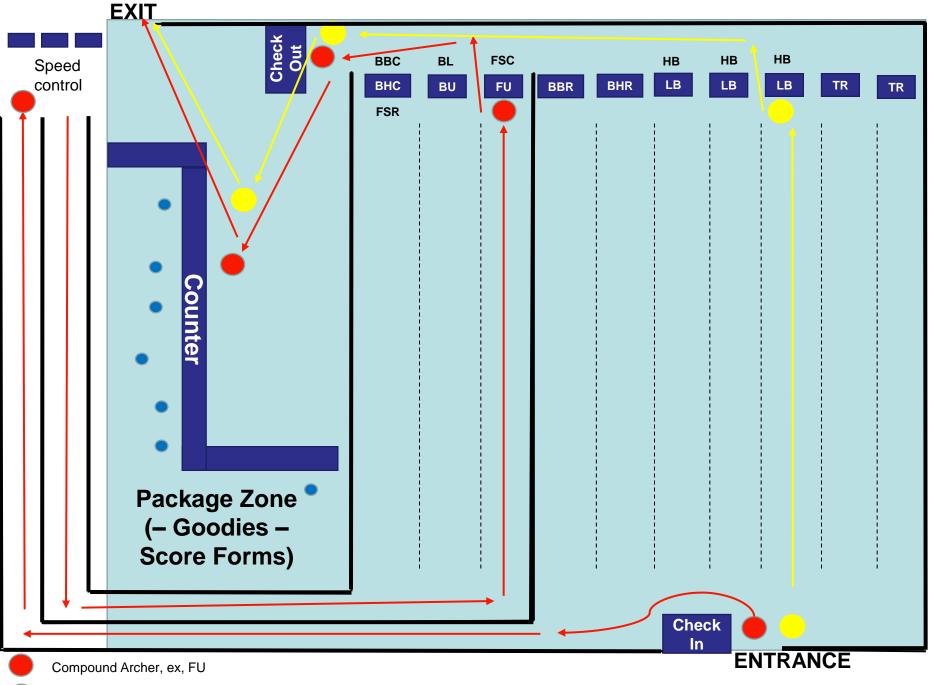

# Controllers

- 34 French Technical Control Personnel available for EBHC
- A total of 18 hours of bow check
- 3 Speed cameras

 Question of the Score Cards and the problems that have occurred with Covid19 (not enough numbers of scores on it or scores of more than two years old)