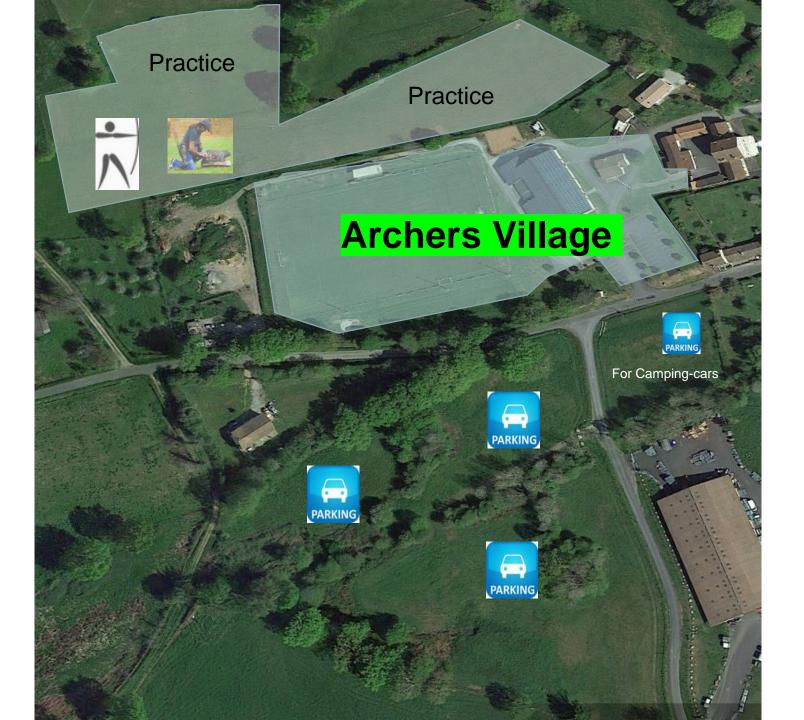

# EBHC 2022 Archers Village

# EBHC 2022 Archers Village

- Welcome, information and tourist center
- Food and drinks in the EBHC Village.
- No money in the village for food and drinks nor on the ranges – 0.50 euros tickets books will be purchased directly at the information center (<u>all refundable if not used</u>) and CB only on the « Archers Village »
- Entertainment: The national music festival has been moved to the 25th of June in Confolens at night
- Various shops archery, local products …
- Huge Practice Range
- Meeting room for the delegates in Confolens and protest committee in « archers village »